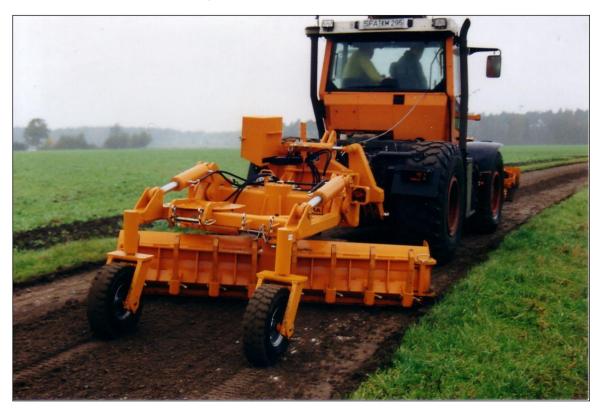

## PÖMA – Grader AG 225

For tractors with 3-point hitch cat. II and III, 120 - 250 HP

## Completely hydraulically controlled

For road building and maintenance, grading, landscaping, backfilling and ripping. The PÖMA – Grader AG 225 is a most modern, very strongly built piece of equipment for all kinds of grading jobs for contractors, forestry and communities.

Adjustments are made with electro hydraulic-valves. Joy-stick-levers inside the tractor cabin help to handle the unit highly comfortable. The offsetting the grader to the right or left prevents the tractor being taken out of the track and also allows working close up to the walls and ditches. The support wheels set far to the rear always run in the track of the grader blade.

Rippers and side-blades are useful for road-maintenance work.

For turning and transportation the grader is lifted through the tractor 3-point hitch.

**Specifications:** Working width 2250 mm or 2700 mm

Blade hight 540 mm